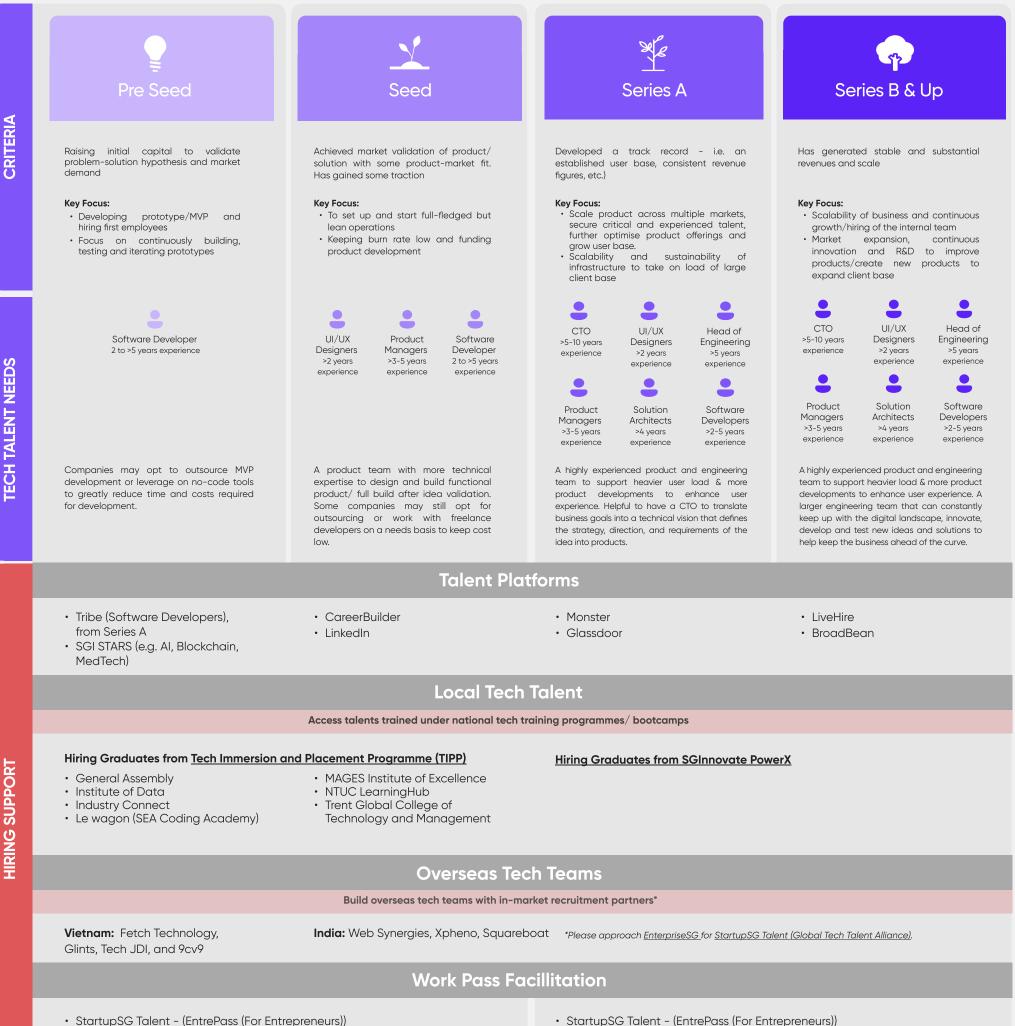

\*Disclaimer: Information on this map has been tailored for startups in the space where the digital/tech offerings are their core product or service. However, note that this map should only serve as a general guide as the tech talent needs may differ among startups, depending on its nature eg. SaaS startup vs a Marketplace